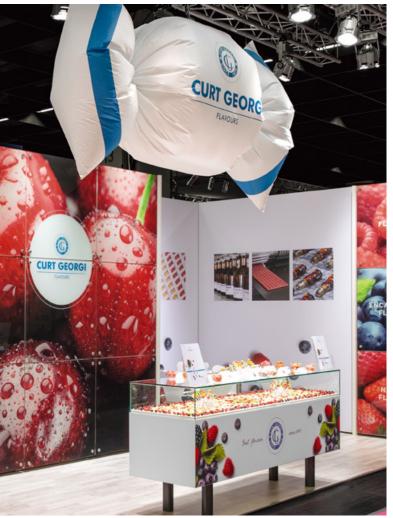

#### **ProSweets 2016** (7 x 3,5 m)

Our mission was to give visitors at first glance a "taste" of the kind of products they would be seeing and the high-quality standards the company sets for its flavors. We used several channels to convey the excellent value of the flavors. Particularly distinctive were the large-area fruit motifs as reverse graphics on glass and interspaces with a lot of soothing white space. The result was an appetizing atmosphere which, due to an elegant implementation, reflected and met the flavor manufacturer's exacting standards and requirements.

### **ProSweets 2016** (7 x 3,5 m)

Another eyecatcher was the "XXL Candy" suspended above the exhibition stand. At  $3 \times 1.3 \times 1$  meters in size, it

accentuated the scenery as an effective and distinctive attentiongrabber from afar.