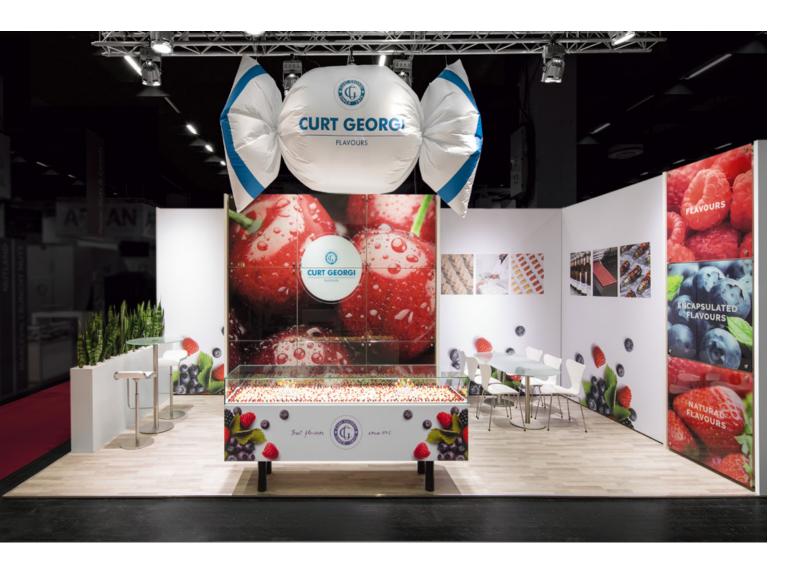

#### **ProSweets 2016** (7 x 3,5 m)

Our mission was to give visitors at first glance a "taste" of the kind of products they would be seeing and the high-quality standards the company sets for its flavors. We used several channels to convey the excellent value of the flavors. Particularly distinctive were the large-area fruit motifs as reverse graphics on glass and interspaces with a lot of soothing white space. The result was an appetizing atmosphere which, due to an elegant implementation, reflected and met the flavor manufacturer's exacting standards and requirements.

### **ProSweets 2016** (7 x 3,5 m)

Another eyecatcher was the "XXL Candy" suspended above the exhibition stand. At  $3 \times 1.3 \times 1$  meters in size, it

accentuated the scenery as an effective and distinctive attentiongrabber from afar.