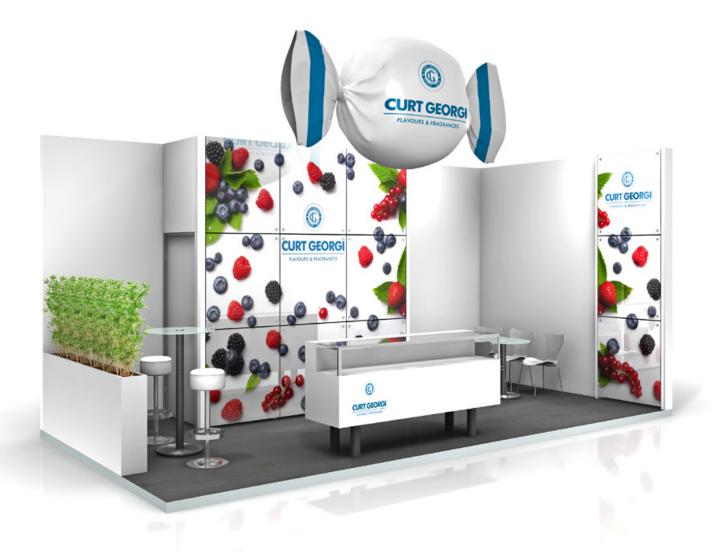

#### **ProSweets 2016** (7 x 3,5 m)

Our mission was to give visitors at first glance a "taste" of the kind of products they would be seeing and the high-quality standards the company sets for its flavors. We used several channels to convey the excellent value of the flavors. Particularly distinctive were the large-area fruit motifs as reverse graphics on glass and interspaces with a lot of soothing white space. The result was an appetizing atmosphere which, due to an elegant implementation, reflected and met the flavor manufacturer's exacting standards and requirements.

### **ProSweets 2016** (7 x 3,5 m)

Another eyecatcher was the "XXL Candy" suspended above the exhibition stand. At  $3 \times 1.3 \times 1$  meters in size, it

accentuated the scenery as an effective and distinctive attentiongrabber from afar.